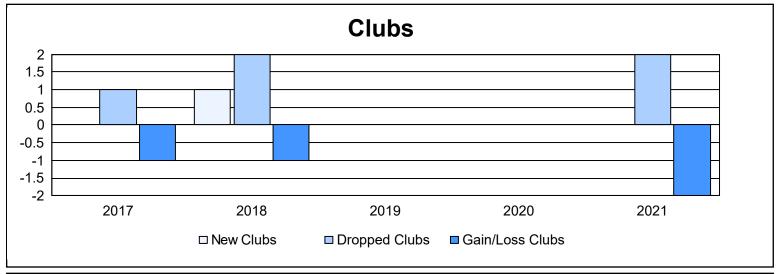

District 337 E As of June 2021 Cumulative

| Year      | New<br>Clubs | Dropped<br>Clubs | Gain/<br>Loss<br>Clubs | New<br>Members | Charter<br>Members | Reinstate<br>Members | Transfer<br>Members | Total<br>Member<br>Added | Total<br>Members<br>Dropped | Gain/<br>Loss<br>Members |
|-----------|--------------|------------------|------------------------|----------------|--------------------|----------------------|---------------------|--------------------------|-----------------------------|--------------------------|
| 2016-2017 | 0            | 1                | -1                     | 221            | 5                  | 0                    | 0                   | 226                      | 153                         | 73                       |
| 2017-2018 | 1            | 2                | -1                     | 130            | 21                 | 2                    | 0                   | 153                      | 172                         | -19                      |
| 2018-2019 | 0            | 0                | 0                      | 129            | 0                  | 3                    | 7                   | 139                      | 149                         | -10                      |
| 2019-2020 | 0            | 0                | 0                      | 145            | 0                  | 2                    | 2                   | 149                      | 200                         | -51                      |
| 2020-2021 | 0            | 2                | -2                     | 100            | 0                  | 1                    | 1                   | 102                      | 134                         | -32                      |
| Average   | 0            | 1                | -1                     | 145            | 5                  | 2                    | 2                   | 154                      | 162                         | -8                       |